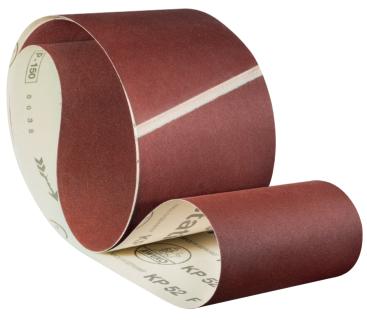

# Product data sheet **KP52F**

| Backing          | F-paper                                                                                                                                                                                                                                     |
|------------------|---------------------------------------------------------------------------------------------------------------------------------------------------------------------------------------------------------------------------------------------|
| Bonding          | Synthetic resin                                                                                                                                                                                                                             |
| Grain            | Aluminium oxide                                                                                                                                                                                                                             |
| Coating          | Half open                                                                                                                                                                                                                                   |
| Application area | Resinous wood, solid wood and softwood                                                                                                                                                                                                      |
| Application      | Wide-belt and long-belt grinding machines, edge-belt grinding machines                                                                                                                                                                      |
| Advantages       | A rapid clogging with grinding dust is prevented by the half-open dispersion and antistatic coating. This quality is particularly good for wood working.  Available as a jumbo roll in 2 widths: 1425 mm and 1865 mm (Off-cut optimisation) |

#### **Product range**

Commont holt