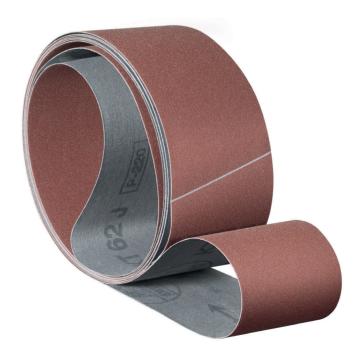

Dense                                                                                                                                                                                |
| Application area | Wood, metal                                                                                                                                                                          |
| Application      | Machining on sanding block, as well as in the wood area for edged-belt, long-belt and profile grinding machines                                                                      |
| Advantages       | Medium flexible cloth, suitable for machining shaped parts made from steel and non-ferrous metals, as well as woodworking. Good grinding performance for smooth profiled workpieces. |







# **Available grits**

| 16 | 20 | 24 |  | 40 | 60 | 80 | 100 | 120 | 150 | 180 | 220 | 240 | 280 | 320 | 400 | 500 | 600 | 900 | 1000 | 1200 | 1500 |
|----|----|----|--|----|----|----|-----|-----|-----|-----|-----|-----|-----|-----|-----|-----|-----|-----|------|------|------|

### **Application**







Portable Stationary machine sanding grinding machines

# **Delivery forms**







#### **AWUKO ABRASIVES**

Wandmacher GmbH & Co. KG Hedemündener Straße 9 34346 Hann. Münden

> info@awuko.com www.awuko.com