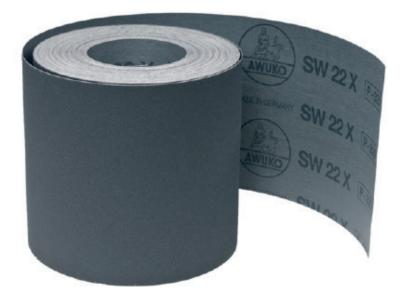

# Product data sheet SW22X

| Backing          | X-cotton cloth                                                                                                                                                                                                                                                                   |
|------------------|----------------------------------------------------------------------------------------------------------------------------------------------------------------------------------------------------------------------------------------------------------------------------------|
| Bonding          | Synthetic resin                                                                                                                                                                                                                                                                  |
| Grain            | Silicon carbide                                                                                                                                                                                                                                                                  |
| Coating          | Dense                                                                                                                                                                                                                                                                            |
| Application area | Metal, glass (alloyed steels)                                                                                                                                                                                                                                                    |
| Application      | Wide-belt and long-belt grinding machines                                                                                                                                                                                                                                        |
| Advantages       | The very hard and sharp-edged silicon carbide ensures a fine and shiny finish on stain-<br>less steel surfaces. This product is excellent by high grinding performance and aggres-<br>siveness and is also ideally suitable for wet grinding work on glass, ceramic and plastic. |